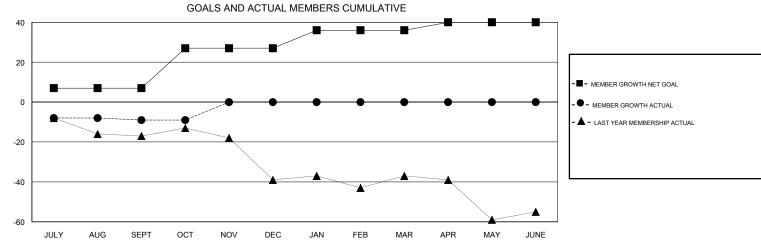

### LOCATION NEW ZEALAND

GMT CA

|                       | Club          | s         |               |                       | Me                        | mbers                   |                                                    |
|-----------------------|---------------|-----------|---------------|-----------------------|---------------------------|-------------------------|----------------------------------------------------|
| RESULTS FOR 2017-2018 |               |           |               | RESULTS FOR 2017-2018 |                           |                         |                                                    |
| QUARTER               | NEW CLUB GOAL | NEW CLUBS | DROPPED CLUBS | QUARTER               | MEMBER GROWTH NET<br>GOAL | MEMBER GROWTH<br>ACTUAL | DROPPED<br>MEMBERS ACTUAL<br>(including transfers) |
| JULY/AUG/SEPT         | 0             | 0         | 1             | JULY/AUG/SEPT         | 7                         | 23                      | 28                                                 |
| OCT/NOV/DEC           | 0             | 0         | 0             | OCT/NOV/DEC           | 20                        | 12                      | 11                                                 |
| JAN/FEB/MAR           | 0             | 0         | 0             | JAN/FEB/MAR           | 9                         | 0                       | 0                                                  |
| APR/MAY/JUNE          | 0             | 0         | 0             | APR/MAY/JUNE          | 4                         | 0                       | 0                                                  |